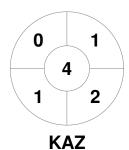

|         | Kazakhstan |  |  |  |  |  |
|---------|------------|--|--|--|--|--|
| GK Subs |            |  |  |  |  |  |