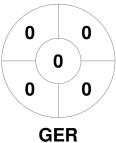

## FIH Indoor Hockey Women's World Cup Croatia 2025 3 - 9 Feb 2025 Porec



## **Match Statistics**

| Match # | Date        | Time  | Pool / Class | Pitch   |
|---------|-------------|-------|--------------|---------|
| 29      | 08 Feb 2025 | 18:20 | Semi Final   | Pitch 1 |

|         | Germany |
|---------|---------|
| GK Subs |         |

| Full Time    | 2 - 2 |
|--------------|-------|
| Third Period | 2 - 1 |
| Half-time    | 2 - 0 |
| First Period | 1 - 0 |
| Shootout     | 1 - 3 |

|         | Austria |   |  |  |  |  |
|---------|---------|---|--|--|--|--|
| GK Subs |         | _ |  |  |  |  |

**Circle Entries** 

**Shots on Target** 

## **Penalty Corners**









**Shots** 







0 0 0 0 0

**GER** 



## Possession %