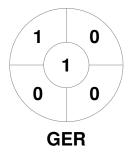

## FIH Indoor Hockey Women's World Cup Croatia 2025 3 - 9 Feb 2025 Porec



## **Match Statistics**

| Match # | Date        | Time  | Pool / Class | Pitch   |
|---------|-------------|-------|--------------|---------|
| 29      | 08 Feb 2025 | 18:20 | Semi Final   | Pitch 1 |

|         | Germany |
|---------|---------|
| GK Subs |         |

| Full Time    | 2 - 2 |
|--------------|-------|
| Third Period | 2 - 1 |
| Half-time    | 2 - 0 |
| First Period | 1 - 0 |
| Shootout     | 1 - 3 |

|         | Austria |   |  |  |  |  |
|---------|---------|---|--|--|--|--|
| GK Subs |         | _ |  |  |  |  |

**Circle Entries** 

**Shots on Target** 

## **Penalty Corners**









**Shots** 







0 0 0 0 0

**GER** 



## Possession %