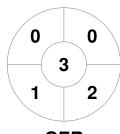

#### **Argentina**

| Full Time    | 3 - 1 |
|--------------|-------|
| Third Period | 2 - 0 |
| Half-time    | 1 - 0 |
| First Period | 0 - 0 |

Germany