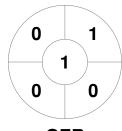

### **Argentina**

| Full Time    | 1 - 1 |
|--------------|-------|
| Third Period | 0 - 0 |
| Half-time    | 0 - 0 |
| First Period | 0 - 0 |
| Shootout     | 3 - 1 |

Germany