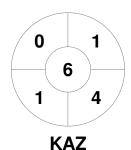

|         | K  | azak | hstan |
|---------|----|------|-------|
| GK Subs | 21 |      |       |