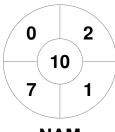

| Namibia |  |  |  |  |  |  |
|---------|--|--|--|--|--|--|
| GK Subs |  |  |  |  |  |  |

**Circle Entries** 

**Shots on Target** 