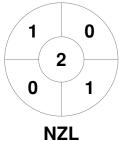

| Namibia |  |  |  |  |  |  |
|---------|--|--|--|--|--|--|
| GK Subs |  |  |  |  |  |  |

**Circle Entries** 

**Shots on Target** 