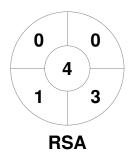

| South Africa |  |  |  |  |
|--------------|--|--|--|--|
| GK Subs      |  |  |  |  |

| Full Time    | 6 - 3 |
|--------------|-------|
| Third Period | 4 - 0 |
| Half-time    | 1 - 0 |
| First Period | 0 - 0 |