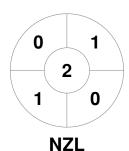

| New Zealand |  |   |  |  |  |
|-------------|--|---|--|--|--|
| GK Subs     |  | _ |  |  |  |