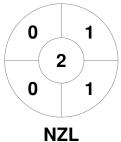

|         | New Zealand |  |  |  |
|---------|-------------|--|--|--|
| GK Subs |             |  |  |  |

| Full Time    | 1 - 5 |
|--------------|-------|
| Third Period | 1 - 3 |
| Half-time    | 1 - 1 |
| First Period | 0 - 1 |