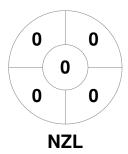

## FIH Indoor Hockey Women's World Cup South Africa 2023 5 - 11 Feb 2023 Pretoria, South Africa



## **Match Statistics**

| Match # | Date        | Time  | Pool / Class | Pitch                            |
|---------|-------------|-------|--------------|----------------------------------|
| 12      | 06 Feb 2023 | 21:20 | Pool A       | Pitch 1 - Pretoria, South Africa |

|         | New Zealand |  |  |  |
|---------|-------------|--|--|--|
| GK Subs |             |  |  |  |

| Full Time    | 1 - 5 |
|--------------|-------|
| Third Period | 1 - 3 |
| Half-time    | 1 - 1 |
| First Period | 0 - 1 |

|         | Australia |
|---------|-----------|
| GK Subs |           |

**Circle Entries** 

## **Penalty Corners**









NZL

**AUS** 

## **Shots**







**NZL** 



Possession %