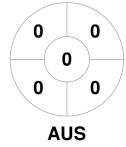

## FIH Indoor Hockey Women's World Cup South Africa 2023 5 - 11 Feb 2023 Pretoria, South Africa



## **Match Statistics**

| Match # | Date        | Time  | Pool / Class | Pitch                            |
|---------|-------------|-------|--------------|----------------------------------|
| 12      | 06 Feb 2023 | 21:20 | Pool A       | Pitch 1 - Pretoria, South Africa |

|         | New Zealand |  |  |  |
|---------|-------------|--|--|--|
| GK Subs |             |  |  |  |

| Full Time    | 1 - 5 |
|--------------|-------|
| Third Period | 1 - 3 |
| Half-time    | 1 - 1 |
| First Period | 0 - 1 |

|         | Australia |
|---------|-----------|
| GK Subs |           |

**Circle Entries** 

## **Penalty Corners**









NZL

**AUS** 

## **Shots**







**NZL** 



Possession %