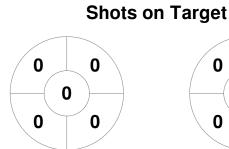

## FIH Indoor Hockey Women's World Cup South Africa 2023 5 - 11 Feb 2023 Pretoria, South Africa



## **Match Statistics**

| Match # | Date        | Time  | Pool / Class | Pitch                            |
|---------|-------------|-------|--------------|----------------------------------|
| 12      | 06 Feb 2023 | 21:20 | Pool A       | Pitch 1 - Pretoria, South Africa |

|         | New Zealand |  |  |  |
|---------|-------------|--|--|--|
| GK Subs |             |  |  |  |

| Full Time    | 1 - 5 |
|--------------|-------|
| Third Period | 1 - 3 |
| Half-time    | 1 - 1 |
| First Period | 0 - 1 |

|         | Australia |
|---------|-----------|
| GK Subs |           |

**Circle Entries** 

## **Penalty Corners**









NZL

**AUS** 

## **Shots**







**NZL** 



Possession %