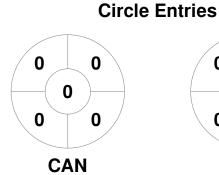

## FIH Indoor Hockey Women's World Cup South Africa 2023 5 - 11 Feb 2023 Pretoria, South Africa



## **Match Statistics**

| Match # | Date        | Time  | Pool / Class | Pitch                            |
|---------|-------------|-------|--------------|----------------------------------|
| 7       | 06 Feb 2023 | 09:40 | Pool B       | Pitch 1 - Pretoria, South Africa |

|         | Canada |  |
|---------|--------|--|
| GK Subs |        |  |

| Full Time    | 2 - 2 |
|--------------|-------|
| Third Period | 1 - 2 |
| Half-time    | 1 - 0 |
| First Period | 0 - 0 |

| Namibia |  |   |  |  |  |
|---------|--|---|--|--|--|
| GK Subs |  | _ |  |  |  |

## **Penalty Corners**









Shots





Shots on Target





## Possession %







Technical Delegates: SCHWEDE Sonja (GER), ISBERG Björn (SWE)