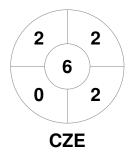

| Czech Republic |  |  |  |  |
|----------------|--|--|--|--|
| GK Subs        |  |  |  |  |

| Full Time    | 6 - 1 |
|--------------|-------|
| Third Period | 4 - 0 |
| Half-time    | 4 - 0 |
| First Period | 3 - 0 |