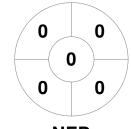

### 2022-23 FIH Hockey Pro League (W) 4 Nov - 5 Jul 2023 **Various**



#### **Match Statistics**

| Match # | Date        | Time  | Pool / Class | Pitch                                          |
|---------|-------------|-------|--------------|------------------------------------------------|
| 11      | 17 Dec 2022 | 19:10 | RR           | ARg - Pitch 1 - Santiago del Estero, Argentina |

### **Argentina**

| Full Time    | 0 - 2 |
|--------------|-------|
| Third Period | 0 - 1 |
| Half-time    | 0 - 0 |
| First Period | 0 - 0 |

### **Netherlands**

# **Penalty Corners**









**ARG** 

**NED** 

## **Shots**



**ARG** 



**NED** 

# **Shots on Target**

**Circle Entries** 







**NED** 

## Possession %