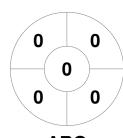

#### 2022-23 FIH Hockey Pro League (M) 28 Oct - 5 Jul 2023 **Various**



#### **Match Statistics**

| Match # | Date        | Time  | Pool / Class | Pitch                             |
|---------|-------------|-------|--------------|-----------------------------------|
| 19      | 28 Feb 2023 | 19:10 | RR           | THC - Pitch 1 - Hobart, Australia |

### **Australia**

| Full Time    | 2 - 2 |
|--------------|-------|
| Third Period | 2 - 0 |
| Half-time    | 2 - 0 |
| First Period | 1 - 0 |
| Shootout     | 2 - 4 |

**Argentina** 

# **Penalty Corners**





**ARG** 

**Circle Entries** 



**AUS** 



**ARG** 

## **Shots**



**AUS** 



**ARG** 

## **Shots on Target**



**AUS** 



**ARG** 

## Possession %