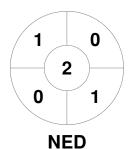

#### 2022-23 FIH Hockey Pro League (M) 28 Oct - 5 Jul 2023 **Various**



#### **Match Statistics**

| Match # | Date        | Time  | Pool / Class | Pitch                                          |
|---------|-------------|-------|--------------|------------------------------------------------|
| 14      | 14 Dec 2022 | 21:40 | RR           | ARg - Pitch 1 - Santiago del Estero, Argentina |

### **Argentina**

| Full Time    | 2 - 2 |
|--------------|-------|
| Third Period | 1 - 2 |
| Half-time    | 0 - 1 |
| First Period | 0 - 0 |
| Shootout     | 4 - 1 |

**Netherlands** 

# **Penalty Corners**









**ARG** 

**NED** 

## **Shots**



**ARG** 



**NED** 

# **Shots on Target**

**Circle Entries** 



**ARG** 



**NED** 

## Possession %