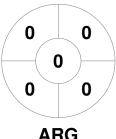

#### 2022-23 FIH Hockey Pro League (M) 28 Oct - 5 Jul 2023 **Various**



#### **Match Statistics**

| Match # | Date        | Time  | Pool / Class | Pitch                                          |
|---------|-------------|-------|--------------|------------------------------------------------|
| 14      | 14 Dec 2022 | 21:40 | RR           | ARg - Pitch 1 - Santiago del Estero, Argentina |

### **Argentina**

| Full Time    | 2 - 2 |
|--------------|-------|
| Third Period | 1 - 2 |
| Half-time    | 0 - 1 |
| First Period | 0 - 0 |
| Shootout     | 4 - 1 |

**Netherlands** 

# **Penalty Corners**









**ARG** 

**NED** 

## **Shots**



**ARG** 



**NED** 

# **Shots on Target**

**Circle Entries** 



**ARG** 



**NED** 

## Possession %