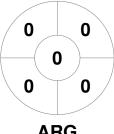

### 2022-23 FIH Hockey Pro League (M) 28 Oct - 5 Jul 2023 **Various**



#### **Match Statistics**

| Match # | Date        | Time  | Pool / Class | Pitch                              |
|---------|-------------|-------|--------------|------------------------------------|
| 7       | 05 Nov 2022 | 21:40 | RR           | Arg - Pitch 1 - Mendoza, Argentina |

### **Argentina**

| Full Time    | 2 - 2 |
|--------------|-------|
| Third Period | 1 - 2 |
| Half-time    | 1 - 1 |
| First Period | 1 - 1 |
| Shootout     | 3 - 4 |

Germany

# **Penalty Corners**

3 0 5 1 1

**ARG** 



**GER** 

**Circle Entries** 



**ARG** 



**GER** 

## **Shots**



**ARG** 



**GER** 

## **Shots on Target**



**ARG** 



## Possession %