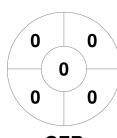

### 2022-23 FIH Hockey Pro League (M) 28 Oct - 5 Jul 2023 **Various**



#### **Match Statistics**

| Match # | Date        | Time  | Pool / Class | Pitch                              |
|---------|-------------|-------|--------------|------------------------------------|
| 7       | 05 Nov 2022 | 21:40 | RR           | Arg - Pitch 1 - Mendoza, Argentina |

### **Argentina**

| Full Time    | 2 - 2 |
|--------------|-------|
| Third Period | 1 - 2 |
| Half-time    | 1 - 1 |
| First Period | 1 - 1 |
| Shootout     | 3 - 4 |

Germany

# **Penalty Corners**

3 0 5 1 1

**ARG** 



**GER** 

**Circle Entries** 



**ARG** 



**GER** 

## **Shots**



**ARG** 



**GER** 

## **Shots on Target**



**ARG** 



## Possession %