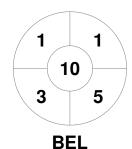

**England** 

| Full Time    | 0 - 5 |
|--------------|-------|
| Third Period | 0 - 2 |
| Half-time    | 0 - 1 |
| First Period | 0 - 1 |

**Belgium** 

**Circle Entries** 

**Shots on Target** 