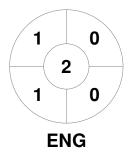

**England** 

| Full Time    | 0 - 5 |
|--------------|-------|
| Third Period | 0 - 2 |
| Half-time    | 0 - 1 |
| First Period | 0 - 1 |

**Belgium** 

**Circle Entries** 

**Shots on Target** 