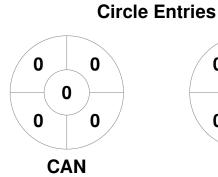

|         | Can | ada |
|---------|-----|-----|
| GK Subs |     |     |

| Full Time    | 13 - 0 |
|--------------|--------|
| Third Period | 9 - 0  |
| Half-time    | 5 - 0  |
| First Period | 1 - 0  |