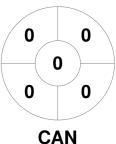

|         | Can | ada |
|---------|-----|-----|
| GK Subs |     |     |

| Full Time    | 13 - 0 |
|--------------|--------|
| Third Period | 9 - 0  |
| Half-time    | 5 - 0  |
| First Period | 1 - 0  |