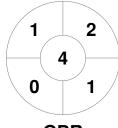

#### **Argentina**

| Full Time    | 0 - 0 |
|--------------|-------|
| Third Period | 0 - 0 |
| Half-time    | 0 - 0 |
| First Period | 0 - 0 |
| Shootout     | 2 - 1 |

**Great Britain** 