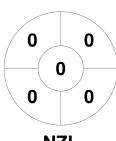

#### FIH Indoor Hockey Women's World Cup South Africa 2023 5 - 11 Feb 2023 Pretoria, South Africa



#### **Match Statistics**

| Match # | Date        | Time  | Pool / Class | Pitch   |
|---------|-------------|-------|--------------|---------|
| 31      | 10 Feb 2023 | 08:30 | 11th - 12th  | Pitch 1 |

|         | Nev | νZ | ealand |
|---------|-----|----|--------|
| GK Subs |     |    |        |

| Full Time    | 4 - 3 |
|--------------|-------|
| Third Period | 2 - 1 |
| Half-time    | 0 - 0 |
| First Period | 0 - 0 |

|         | Namibia |
|---------|---------|
| GK Subs |         |

# **Penalty Corners**









**NAM** 

NZL

**NAM** 

### **Shots**







**NAM** 

## **Shots on Target**

**Circle Entries** 







**NAM** 

### Possession %