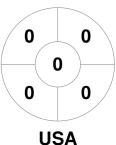

| Full Time    | 9 - 0 |
|--------------|-------|
| Third Period | 7 - 0 |
| Half-time    | 4 - 0 |
| First Period | 4 - 0 |

| New Zealand |  |   |  |  |  |
|-------------|--|---|--|--|--|
| GK Subs     |  | _ |  |  |  |