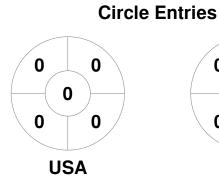

| Full Time    | 9 - 0 |
|--------------|-------|
| Third Period | 7 - 0 |
| Half-time    | 4 - 0 |
| First Period | 4 - 0 |

| New Zealand |  |   |  |  |  |
|-------------|--|---|--|--|--|
| GK Subs     |  | _ |  |  |  |