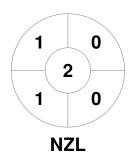

| Full Time    | 9 - 0 |
|--------------|-------|
| Third Period | 7 - 0 |
| Half-time    | 4 - 0 |
| First Period | 4 - 0 |

| New Zealand |  |   |  |  |  |
|-------------|--|---|--|--|--|
| GK Subs     |  | _ |  |  |  |