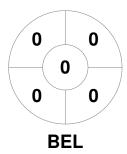

### FIH Indoor Hockey Women's World Cup South Africa 2023 5 - 11 Feb 2023 Pretoria, South Africa



#### **Match Statistics**

| Match # | Date        | Time  | Pool / Class | Pitch   |
|---------|-------------|-------|--------------|---------|
| 20      | 08 Feb 2023 | 10:50 | Pool B       | Pitch 1 |

|         | Belgium |  |
|---------|---------|--|
| GK Subs |         |  |

| Full Time    | 2 - 1 |
|--------------|-------|
| Third Period | 0 - 0 |
| Half-time    | 0 - 0 |
| First Period | 0 - 0 |

|         | Namibia |  |  |  |  |  |
|---------|---------|--|--|--|--|--|
| GK Subs | 38      |  |  |  |  |  |

**Circle Entries** 

# **Penalty Corners**









**BEL** 

**NAM** 

### **Shots**









## Possession %







Technical Delegates: SCHWEDE Sonja (GER), ISBERG Björn (SWE)