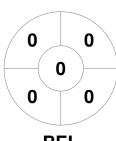

### FIH Indoor Hockey Women's World Cup South Africa 2023 5 - 11 Feb 2023 Pretoria, South Africa



#### **Match Statistics**

| Match # | Date        | Time  | Pool / Class | Pitch   |
|---------|-------------|-------|--------------|---------|
| 20      | 08 Feb 2023 | 10:50 | Pool B       | Pitch 1 |

|         | Belgium |  |
|---------|---------|--|
| GK Subs |         |  |

| Full Time    | 2 - 1 |
|--------------|-------|
| Third Period | 0 - 0 |
| Half-time    | 0 - 0 |
| First Period | 0 - 0 |

|         | Namibia |  |  |  |  |  |
|---------|---------|--|--|--|--|--|
| GK Subs | 38      |  |  |  |  |  |

**Circle Entries** 

# **Penalty Corners**









**BEL** 

**NAM** 

### **Shots**









## Possession %







Technical Delegates: SCHWEDE Sonja (GER), ISBERG Björn (SWE)