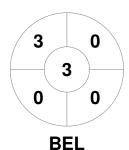

| Full Time    | 2 - 5 |
|--------------|-------|
| Third Period | 1 - 4 |
| Half-time    | 1 - 3 |
| First Period | 0 - 2 |

| Belgium |  |  |  |  |
|---------|--|--|--|--|
| GK Subs |  |  |  |  |