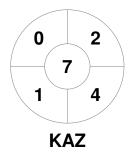

## **Match Statistics**

| Match # | Date        | Time  | Pool / Class | Pitch   |
|---------|-------------|-------|--------------|---------|
| 18      | 07 Feb 2023 | 20:10 | Pool B       | Pitch 1 |

|         | K  | azak | hstan |
|---------|----|------|-------|
| GK Subs | 34 | 39   |       |