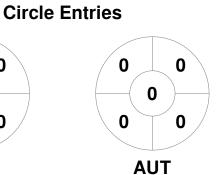

## **Penalty Corners**

**Shots** 

NZL

0 0 0 0 0

**AUT** 

**Shots on Target** 

**AUT** 