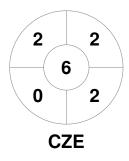

| Czech Republic |  |  |  |
|----------------|--|--|--|
| GK Subs        |  |  |  |

| Full Time    | 6 - 1 |
|--------------|-------|
| Third Period | 4 - 0 |
| Half-time    | 4 - 0 |
| First Period | 3 - 0 |