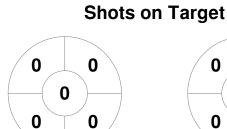

## **EuroHockey Indoor Championship 2022 (M)** 8 - 11 Dec 2022 Hamburg, Germany



## **Match Statistics**

| Match # | Date        | Time  | Pool / Class | Pitch   |
|---------|-------------|-------|--------------|---------|
| 14      | 10 Dec 2022 | 19:30 | Pool A       | Pitch 1 |

|         | Aus | stria |
|---------|-----|-------|
| GK Subs |     |       |

| Full Time    | 4 - 7 |
|--------------|-------|
| Third Period | 2 - 5 |
| Half-time    | 2 - 4 |
| First Period | 0 - 2 |

|         | Netherlands |    |  |  |  |  |  |  |  |
|---------|-------------|----|--|--|--|--|--|--|--|
| GK Subs | 21          | 31 |  |  |  |  |  |  |  |

**Circle Entries** 

## **Penalty Corners**









**AUT** 

**NED** 

## **Shots**







**AUT** 









Technical Delegate: ISBERG Björn (SWE)