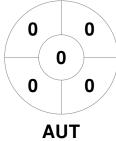

## **EuroHockey Indoor Championship 2022 (M)** 8 - 11 Dec 2022 Hamburg, Germany



## **Match Statistics**

| Match # | Date        | Time  | Pool / Class | Pitch   |
|---------|-------------|-------|--------------|---------|
| 14      | 10 Dec 2022 | 19:30 | Pool A       | Pitch 1 |

|         | Aus | stria |
|---------|-----|-------|
| GK Subs |     |       |

| Full Time    | 4 - 7 |
|--------------|-------|
| Third Period | 2 - 5 |
| Half-time    | 2 - 4 |
| First Period | 0 - 2 |

|         | Netherlands |    |  |  |  |  |  |  |  |
|---------|-------------|----|--|--|--|--|--|--|--|
| GK Subs | 21          | 31 |  |  |  |  |  |  |  |

**Circle Entries** 

## **Penalty Corners**









**AUT** 

**NED** 

## **Shots**







**AUT** 









Technical Delegate: ISBERG Björn (SWE)