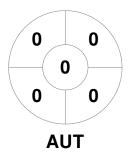

## **EuroHockey Indoor Championship 2022 (M)** 8 - 11 Dec 2022 Hamburg, Germany



## **Match Statistics**

| Match # | Date        | Time  | Pool / Class | Pitch   |
|---------|-------------|-------|--------------|---------|
| 14      | 10 Dec 2022 | 19:30 | Pool A       | Pitch 1 |

|         | Aus | stria |
|---------|-----|-------|
| GK Subs |     |       |

| Full Time    | 4 - 7 |
|--------------|-------|
| Third Period | 2 - 5 |
| Half-time    | 2 - 4 |
| First Period | 0 - 2 |

|         | Netherlands |    |  |  |  |  |  |  |  |
|---------|-------------|----|--|--|--|--|--|--|--|
| GK Subs | 21          | 31 |  |  |  |  |  |  |  |

**Circle Entries** 

## **Penalty Corners**









**AUT** 

**NED** 

## **Shots**







**AUT** 









Technical Delegate: ISBERG Björn (SWE)