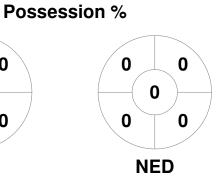

## **EuroHockey Indoor Championship 2022 (M)** 8 - 11 Dec 2022 Hamburg, Germany



## **Match Statistics**

| Match # | Date        | Time  | Pool / Class | Pitch   |
|---------|-------------|-------|--------------|---------|
| 14      | 10 Dec 2022 | 19:30 | Pool A       | Pitch 1 |

|         | Aus | stria |
|---------|-----|-------|
| GK Subs |     |       |

| Full Time    | 4 - 7 |
|--------------|-------|
| Third Period | 2 - 5 |
| Half-time    | 2 - 4 |
| First Period | 0 - 2 |

|         | Netherlands |    |  |  |  |  |  |  |  |
|---------|-------------|----|--|--|--|--|--|--|--|
| GK Subs | 21          | 31 |  |  |  |  |  |  |  |

**Circle Entries** 

## **Penalty Corners**









**AUT** 

**NED** 

## **Shots**







**AUT** 









Technical Delegate: ISBERG Björn (SWE)