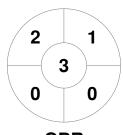

### 2022-23 FIH Hockey Pro League (W) 4 Nov - 5 Jul 2023 **Various**



#### **Match Statistics**

| Match # | Date        | Time  | Pool / Class | Pitch                                     |
|---------|-------------|-------|--------------|-------------------------------------------|
| 31      | 22 Apr 2023 | 14:10 | RR           | NPW - Pitch 1 - Christchurch, New Zealand |

#### **Australia**

| Full Time    | 0 - 1 |
|--------------|-------|
| Third Period | 0 - 1 |
| Half-time    | 0 - 1 |
| First Period | 0 - 1 |

**Great Britain** 

# **Penalty Corners**









**GBR** 

**AUS** 

**GBR** 

### **Shots**



**AUS** 



**GBR** 

# **Shots on Target**

**Circle Entries** 







**GBR** 

### Possession %