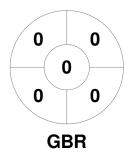

### 2022-23 FIH Hockey Pro League (W) 4 Nov - 5 Jul 2023 **Various**



#### **Match Statistics**

| Match # | Date        | Time  | Pool / Class | Pitch                                     |
|---------|-------------|-------|--------------|-------------------------------------------|
| 31      | 22 Apr 2023 | 14:10 | RR           | NPW - Pitch 1 - Christchurch, New Zealand |

#### **Australia**

| Full Time    | 0 - 1 |
|--------------|-------|
| Third Period | 0 - 1 |
| Half-time    | 0 - 1 |
| First Period | 0 - 1 |

**Great Britain** 

# **Penalty Corners**









**GBR** 

**AUS** 

**GBR** 

### **Shots**



**AUS** 



**GBR** 

# **Shots on Target**

**Circle Entries** 







**GBR** 

### Possession %