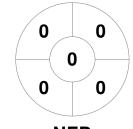

#### 2022-23 FIH Hockey Pro League (W) 4 Nov - 5 Jul 2023 **Various**



#### **Match Statistics**

| Match # | Date        | Time  | Pool / Class | Pitch                                          |
|---------|-------------|-------|--------------|------------------------------------------------|
| 8       | 14 Dec 2022 | 19:10 | RR           | ARg - Pitch 1 - Santiago del Estero, Argentina |

### **Argentina**

| Full Time    | 1 - 3 |
|--------------|-------|
| Third Period | 1 - 3 |
| Half-time    | 1 - 3 |
| First Period | 0 - 2 |

**Netherlands** 

## **Penalty Corners**





0 0 0 0 0



**NED** 

**ARG** 

**NED** 

### **Shots**







**NED** 

# **Shots on Target**

**Circle Entries** 







**NED** 

## Possession %