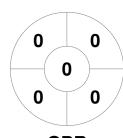

#### 2022-23 FIH Hockey Pro League (M) 28 Oct - 5 Jul 2023 **Various**



#### **Match Statistics**

| Match # | Date        | Time  | Pool / Class | Pitch                                          |
|---------|-------------|-------|--------------|------------------------------------------------|
| 15      | 15 Dec 2022 | 21:40 | RR           | ARg - Pitch 1 - Santiago del Estero, Argentina |

### **Argentina**

| Full Time    | 1 - 1 |
|--------------|-------|
| Third Period | 1 - 1 |
| Half-time    | 1 - 1 |
| First Period | 1 - 1 |
| Shootout     | 1 - 2 |

**Great Britain** 

# **Penalty Corners**









**ARG** 

**GBR** 

## **Shots**



**ARG** 



**GBR** 

# **Shots on Target**

**Circle Entries** 







## Possession %