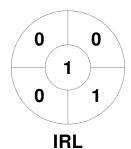

# **Penalty Corners**

3 4 13 4 2 **NED** 

**Shots** 

**NED** 

0 0 0 0 0

**IRL** 

# **Shots on Target**

**Circle Entries** 

**IRL** 