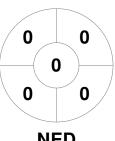

# **Penalty Corners**

3 4 13 4 2 **NED** 

**Shots** 

**NED** 

0 0 0 0 0

**IRL** 

# **Shots on Target**

**Circle Entries** 

**IRL** 