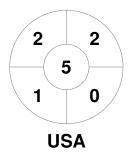

## **United States**

| Full Time    | 2 - 2 |
|--------------|-------|
| Third Period | 2 - 0 |
| Half-time    | 2 - 0 |
| First Period | 1 - 0 |
| Shootout     | 1 - 3 |

**England** 

**Circle Entries** 