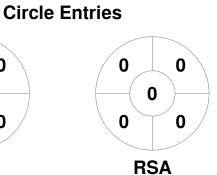

## **Penalty Corners**

ILD

**Shots** 

NED

0 0 0

**RSA** 

**Shots on Target** 

Possession %