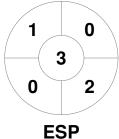

**Spain** 

| Full Time    | 1 - 1 |
|--------------|-------|
| Third Period | 0 - 0 |
| Half-time    | 0 - 0 |
| First Period | 0 - 0 |
| Shootout     | 5 - 6 |

**Argentina** 