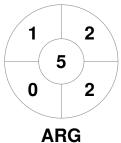

### **Argentina**

| Full Time    | 1 - 3 |
|--------------|-------|
| Third Period | 1 - 3 |
| Half-time    | 0 - 2 |
| First Period | 0 - 2 |

**England** 